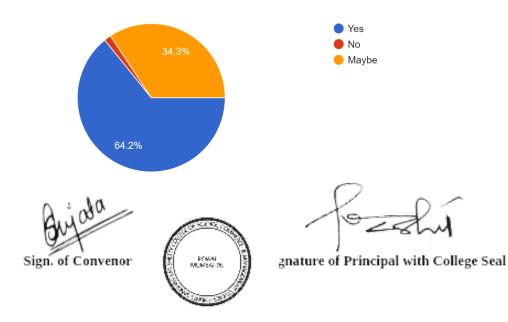

# Kaptured'21 Feedback Analysis

Was there any difficulty faced by you during the entire course of the competition? <sup>67</sup> responses

Do you think that the DLLE Department has maintained it's sanity in accordance with the aforementioned rules and have followed it promptly without any loopholes? 67 responses

Were all your queries regarding the competition answered in a professional way by our team? <sup>67</sup> responses

Would you like to be part of such an event again ? <sup>67</sup> responses

Do you think this event relevant in current times ? 67 responses