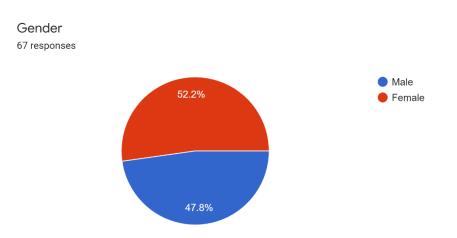

### Kaptured' 21

The Department of Lifelong Learning and Extension (DLLE) of Bunts Sangha's S.M.Shetty College of Science, Commerce and Management Studies, Mumbai has conducted an online Photography Competition on 20th May. Total 67 students participated in the competitions. Competition was taken through DLLE Social Media and students have participated actively by giving valuable feedback on the event as they learned and got themselves engaged in this competition by improving their photography skills.