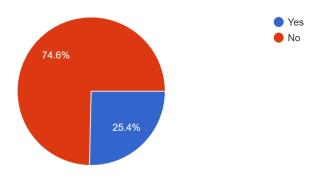

# Kaptured'21 Feedback Analysis

Was there any difficulty faced by you during the entire course of the competition? <sup>67</sup> responses

Do you think that the DLLE Department has maintained it's sanity in accordance with the aforementioned rules and have followed it promptly without any loopholes? 67 responses