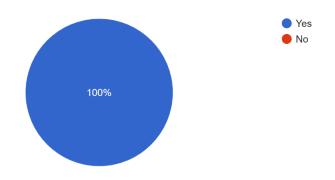

Were all your queries regarding the competition answered in a professional way by our team? <sup>67</sup> responses

Would you like to be part of such an event again ? <sup>67</sup> responses

Do you think this event relevant in current times ? 67 responses