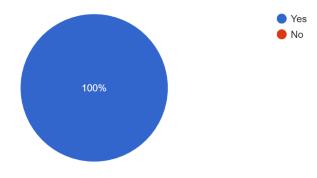

Were all your queries regarding the competition answered in a professional way by our team? <sup>67</sup> responses

Would you like to be part of such an event again ? <sup>67</sup> responses

Do you think this event relevant in current times ? 67 responses