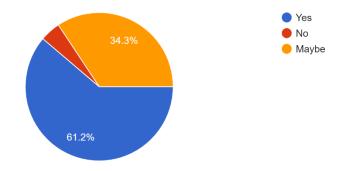

Were all your queries regarding the competition answered in a professional way by our team? <sup>67</sup> responses

Would you like to be part of such an event again ? <sup>67</sup> responses

Do you think this event relevant in current times ? 67 responses